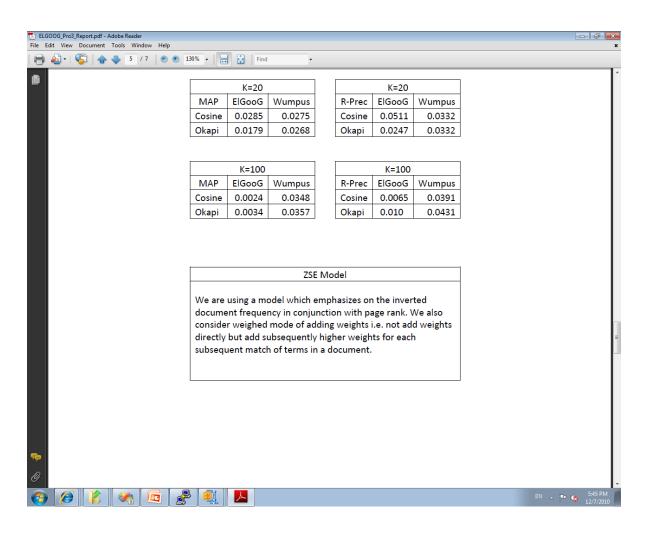

#### **Contributors:**

Suchismit Mahapatra Zlatan Sadibasic Eric Lee

## University at Buffalo The State University of New York



#### **PERFORMANCE**



#### SYSTEM PERFORMANCE

- Queries with 5 terms or less --→ less than 1 s
- High density queries (description based queries) have been observed to execute no greater than 3 secs.

### **DEMO**

**DEMO TIME...** 

# ENGINEERING ISSUES/CHALLENGES

- Understanding the corpus data
- Expressing IR concepts via programming language
- Synchronizing and merging the code
- Ways to improve performance of the system
- Issues with data storage, in the beginning