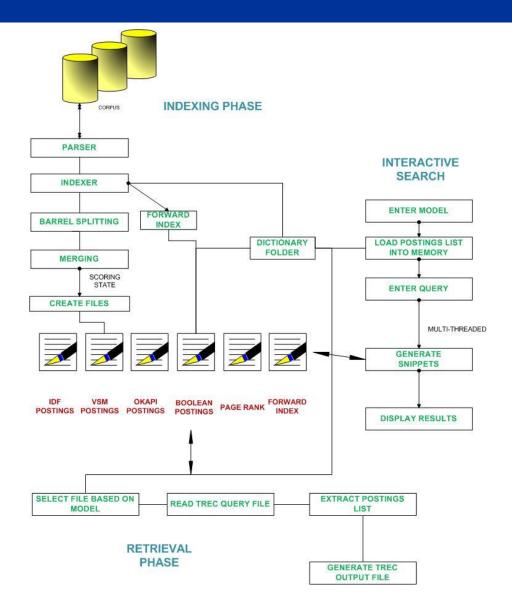

# ENGINEERING ISSUES/CHALLENGES

- Understanding the corpus data
- Expressing IR concepts via programming language
- Synchronizing and merging the code
- Ways to improve performance of the system
- Issues with data storage, in the beginning